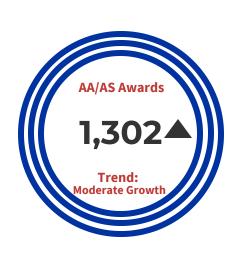

# **Completion Phase**

Complete course of study through earning a credential with labor market value

#### **Completion Data**



Among all applicants who indicated an intent to enroll in the selected year, the percent who enrolled in a community college. Student Success Metric 2018-2019







Disproportionate Impact in graduation rates for Latinx and Male students.

### **AHC Cohort Analysis**





Disproportionate impact for Latinx students for unit completion, degree attainment after two years and transfer.

## **Degrees and Certificates**





#### **Time to Degree**



Among recent high school graduates:



8 years

Median time to degree for ADT

3.8 years

Transfer students who don't earn a degree



Students who earn a degree and transfer are delayed when transfering.