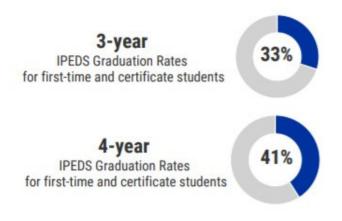

#### **Completion Data**

Among all applicants who indicated an intent to enroll in the selected year, the percent who enrolled in a community college. Student Success Metric 2018-2019

Disproportionate Impact in graduation rates for Latinx and Male students.