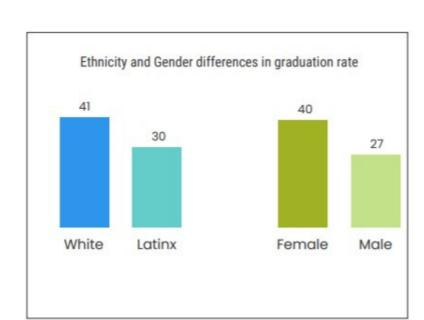

#### **Completion Data**

Among all applicants who indicated an intent to enroll in the selected year, the percent who enrolled in a community college. Student Success Metric 2018-2019

Disproportionate Impact in graduation rates for Latinx and Male students.

### **AHC Cohort Analysis**

Disproportionate impact for Latinx students for unit completion, degree attainment after two years and transfer.