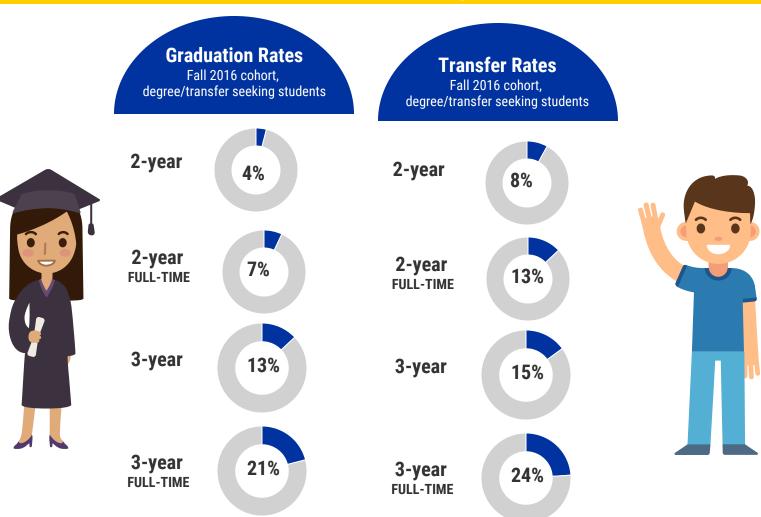

#### **Time to Degree**

Among recent high school graduates:

8 years

Median time to degree for ADT

3.8 years

Transfer students who don't earn a degree

Students who earn a degree and transfer are delayed when transfering.